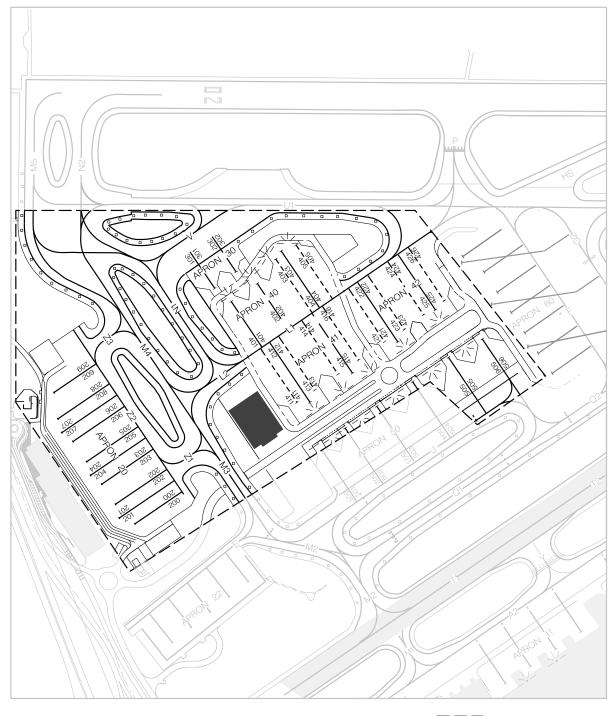

e W1 under TWR
  instructions
- Pilots are to use MNM PWR necessary when manoeuvring on this Apron. This is of utmost importance when break away from Stands 701, 702 and 703 and manoeuvring to exit Apron, where jet blast can affect adjacent Stands and vehicles on apron service roads.

AIP PORTUGAL LPPT AD 2 - 23
10-JUL-2025

Figure 1. APRON 30 EXITS:



# 3.5 Areas not seen by Tower

Stands of Aprons 10, and 11 not seen by Tower are: 104, 105, 106, 107, 108, 114, 115, 116 and 117



Stands and Taxiways not seen by Tower are:

Taxiways and Stands of Aprons 20, 30, 40, 41, 42 and 50 not seen by Tower are:

- a. Apron 20, 40, 41 and 42 all Stands
- b. Apron 30 all Stands
- c. Apron 50 Stands 505 and 506
- d. Taxiways M3, M4, L1, L2, V, N1, and taxilanes Z1 and Z3
- e. Taxilane A1 and TWY Z2



#### 3.6 Taxi Procedures

#### 3.6.1 Taxi Route Procedures

When RWY 02 in use aircraft taxiing via TWY G2, U1 and N1 expect N2 intersection departure. Aircraft taxiing via M4 expect M5 intersection for departure. If unable advise before starting taxi.

For Taxi Route Procedures see Charts LPPT AD 2.24.03-1, LPPT AD 2.24.03-3.

#### 3.6.2 Taxi Restrictions

Nose-in stands centreline marked by yellow lines, Stand entry guidance is provided by A-VDGS system except Stands located on Aprons 60, and 70. Marshalling is compulsory on Stands not provided with A-VDGS units.

When manoeuvring on Stands with Passenger Boarding Bridge, upon reaching the Bridge Canopy if A-VDGS distance to stop is not shown by A-VDGS display or the vertical visual indicator thermometer in the display does not respond