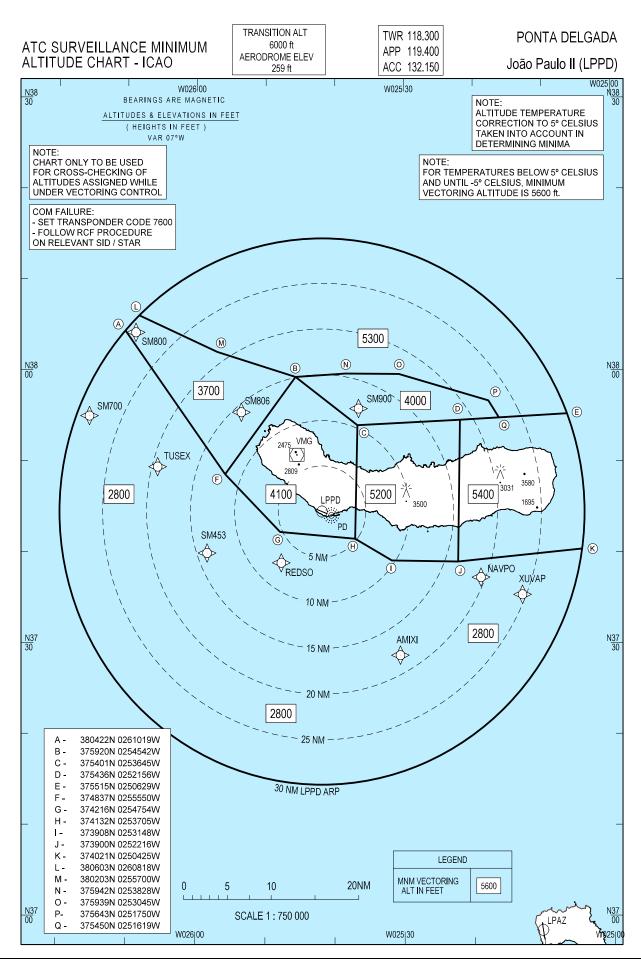

CHANGED.

LPFR AD - 2.24.02-1 - AIRCRAFT PARKING DOCKING CHART - CHANGED.

LPMA AD - 2.22 - FLIGHT PROCEDURES - 6. HOLDING PROCEDURES - MONEC -

CHANGED.

LPPD AD - 2.8 - APRONS, TAXIWAYS AND CHECK LOCATIONS DATA - 5. INS CHECKPOINT POSITIONS - APRONS N AND S - CHANGED.

TOOTTONO - ALTONO IVAND O - OTANGED.

LPPD AD - 2.24.02-1 APDC - ICAO (APRON N AND S) - CHANGED.

LPPD AD - 2.24.11-1 - ATCSMAC - CHART UPDATED.

LPPR AD - 2.12 - RUNWAY PHYSICAL CHARACTERISTICS - RWY 17 - 12. OFZ - CHANGED.