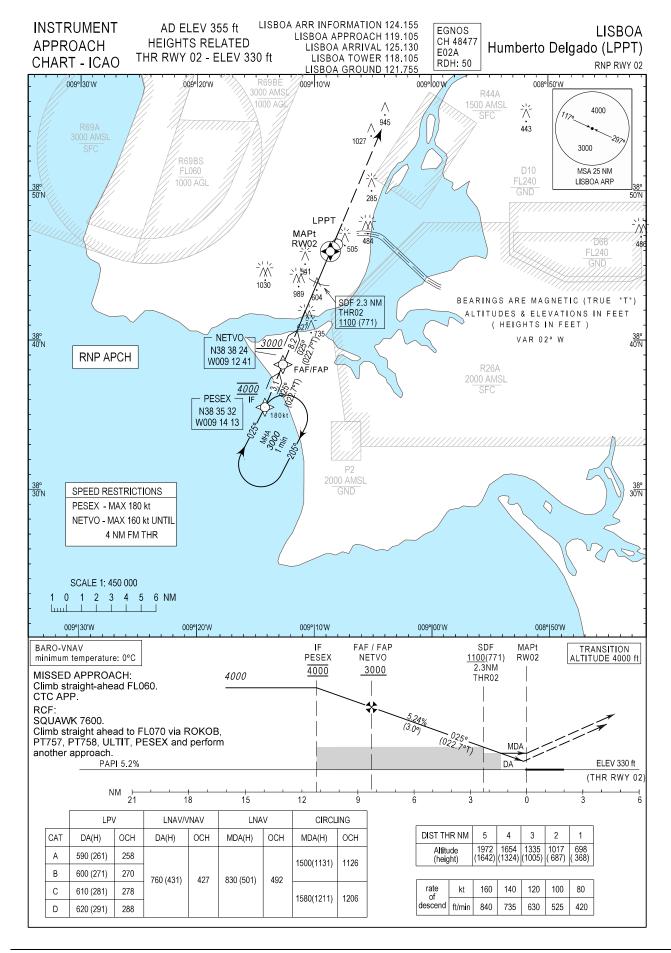

APPROACH DISTANCE - CHANGED.

LPPT AD - 2.24.10-7 - STAR RNAV RWY 20 - INBOM3B - CHANGED.

LPPT AD - 2.24.12-9 - IAC RNP RWY 02 - RCF TEXT CORRECTION.