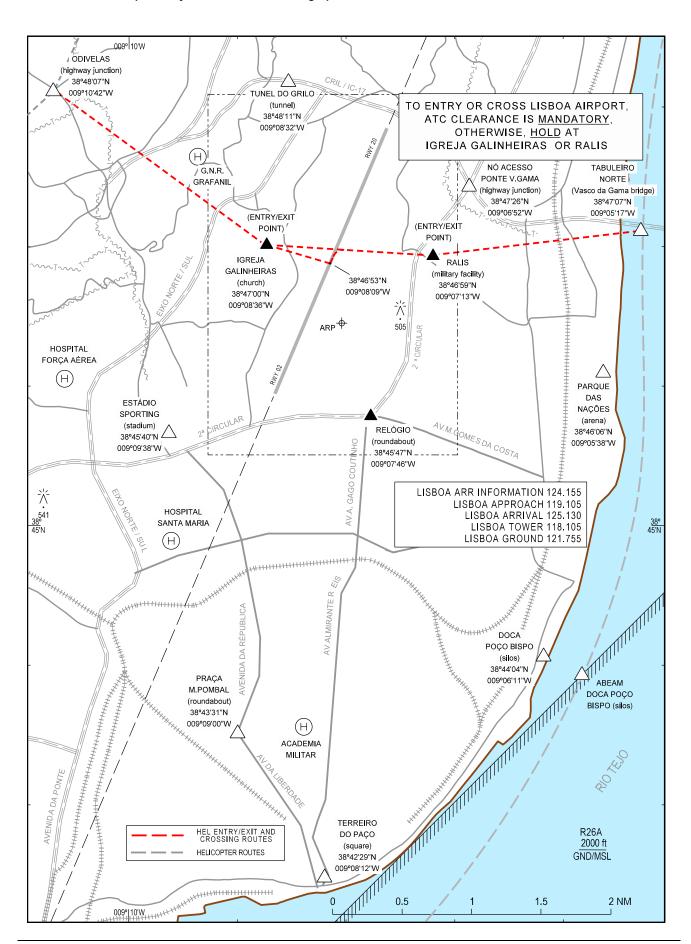

ll expect:

- Traffic on the Salemas Route:
  - Proceed to Odivelas (highway junction) 384807N 0091042W at 1600FT AMSL and IGREJA das Galinheiras (church) mandatory reporting point direct to intersection of RWY 02/20 with TWY T.
- Traffic on Teio Route:
  - Proceed to RALIS (military facility) mandatory reporting point, and route segment to Galinheiras until intersecting RWY 02/20.

Helicopters shall use runway 02/20 directions for landing and take-off. Landing and Take-Off at 384652.69N 0090809.36W intersection of RWY 02/20 with TWY T.

Unless instructed otherwise by ATC RWY 02/20 should be vacated by TWY T.

If unable to fly from designated Entry Points advise TWR to proceed to THR02 or THR20 and overfly until RWY intersection.

# 3.3Helicopter Entry/Exit Points and Crossing Operations



## 3.4Helicopter Taxi Route Procedures



#### 4.EAT Calculation Method

Expected approach time (EAT) to Lisboa aerodrome, is calculated to the Holding Fix associated with the runway in use. This means EAT is calculated for RWY 02 at MAZUK or ORTUG and for RWY 20 at EKLID or DEKKI. An EAT to Lisboa aerodrome will be determined for an arriving aircraft subject to a delay of 10 minutes or more. A revised EAT will be transmitted to the aircraft whenever it differs from a previously transmitted by 5 minutes or more.

#### 5. NON-RNAV STANDARD INSTRUMENT DEPARTURES FROM LISBOA AERODROME

**GENERAL REMARKS:** 

Standard instrument departures available only for NON-RNAV ACFT.

NON-RNAV equipped aircraft not flying via FTM or ESP shall expect radar vectoring and/or DIRECT TO instructions

SPEED