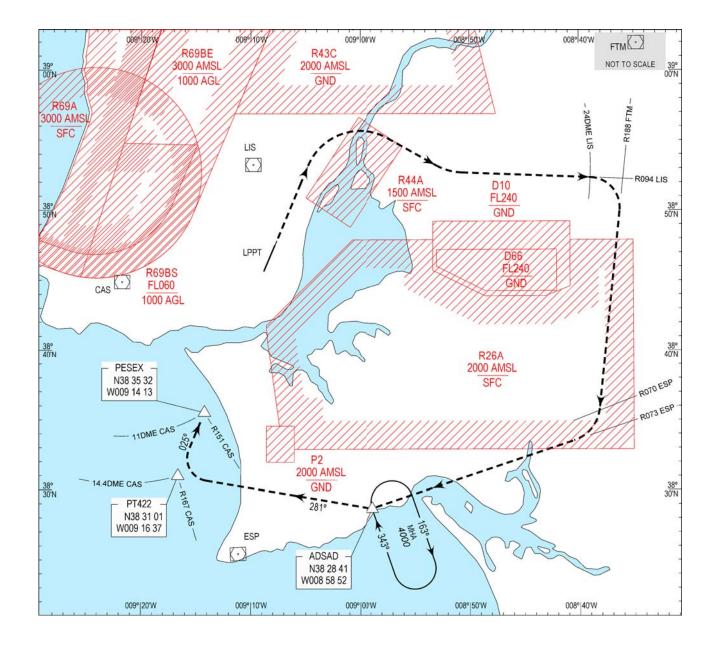

from STAR starting point to the Merge Point may be seen as the expected track to the start of the instrument approach procedure.

AIP PORTUGAL LPPT AD 2 - 43
10-JUL-2025

#### 10. INSTRUMENT APPROACH PROCEDURES FOR NON-RNAV EQUIPPED AIRCRAFT ONLY

## 10.1 RUNWAY 02

RADIO COMMUNICATIONS FAILURE

# In case of RCF:

Squawk 7600. Climb FL070 straight-ahead to intercept and proceed R094 LIS DVOR/DME. At 24 DME LIS DVOR/DME turn right to intercept and proceed R188 FTM DVOR/DME. When crossing R070 ESP DVOR/DME turn right to intercept and proceed R073 ESP DVOR/DME to ADSAD holding. After completing one holding pattern proceed on track 281DEG to PT422 (R167 14.4DME CAS DVOR/DME). Turn right on track 025DEG to PESEX (R151 11.0DME CAS DVOR/DME) descending to 4000FT to perform another LOC approach.



#### 10.2 RUNWAY 20

# RADIO COMMUNICATIONS FAILURE

# In case of RCF:

Squawk 7600. Climb FL070 straight-ahead to intercept and proceed R357 ESP DVOR/DME. At 7DME ESP DVOR/DME turn left to intercept and proceed R065 ESP DVOR/DME. At 27DME ESP DVOR/DME turn left to intercept and proceed R188 FTM DVOR. At 49DME FTM DVOR turn left to intercept and proceed QDR 103DEG LAR NDB holding. Complete one holding pattern descend to 4000FT to perform another LOC approach.



# 11. HOLDING PROCEDURES

| HLDG ID/FIX/WPT<br>Coordinates                                 | INBD TR<br>(MAG) | Direction of PTN | MAX IAS<br>(KT) | MNM-MAX<br>HLDG LVL<br>FL/FT (MSL) | TIME (MIN)<br>or DIST<br>OUBD |
|----------------------------------------------------------------|------------------|------------------|---------