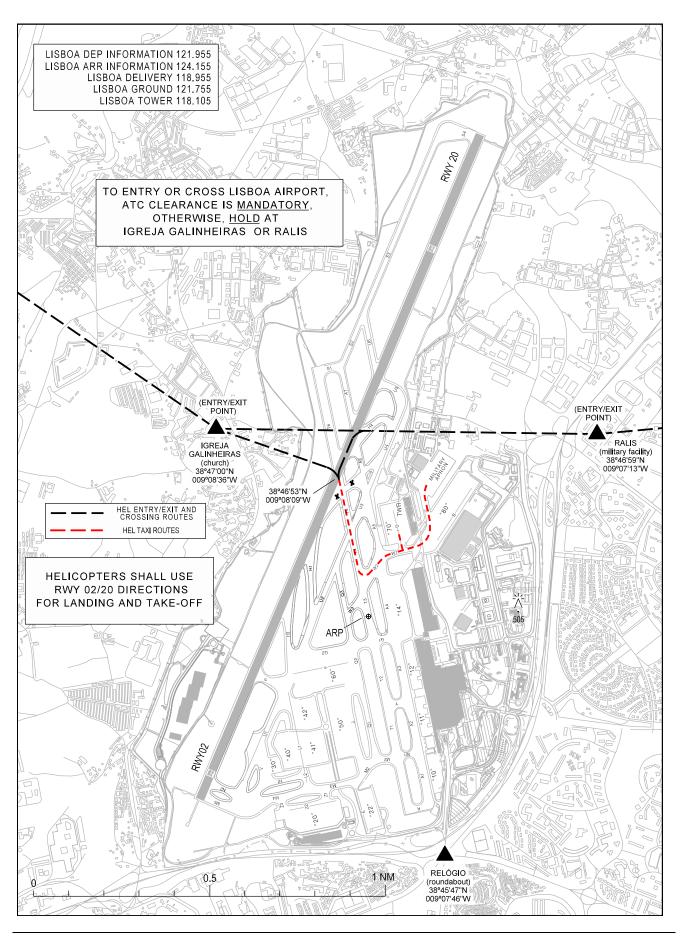

:
  - Proceed to Odivelas (highway junction) 384807N 0091042W at 1600FT AMSL and IGREJA das Galinheiras (church) mandatory reporting point direct to intersection of RWY 02/20 with TWY T.
- Traffic on Teio Route:
  - Proceed to RALIS (military facility) mandatory reporting point, and route segment to Galinheiras until intersecting RWY 02/20.

Helicopters shall use runway 02/20 directions for landing and take-off. Landing and Take-Off at 384652.69N 0090809.36W intersection of RWY 02/20 with TWY T.

Unless instructed otherwise by ATC RWY 02/20 should be vacated by TWY T.

If unable to fly from designated Entry Points advise TWR to proceed to THR02 or THR20 and overfly until RWY intersection.

# 3.3Helicopter Entry/Exit Points and Crossing Operations



## 3.4Helicopter Taxi Route Procedures



#### 4.EAT Calculation Method

Expected approach time (EAT) to Lisboa aerodrome, is calculated to the Holding Fix associated with the runway in use. This means EAT is calculated for RWY 02 at MAZUK or ORTUG and for RWY 20 at EKLID or DEKKI. An EAT to Lisboa aerodrome will be determined for an arriving aircraft subject to a delay of 10 minutes or more. A revised EAT will be transmitted to the aircraft whenever it differs from a previously transmitted by 5 minutes or more.

#### 5. NON-RNAV STANDARD INSTRUMENT DEPARTURES FROM LISBOA AERODROME

**GENERAL REMARKS:** 

Standard instrument departures available only for NON-RNAV ACFT.

NON-RNAV equipped aircraft not flying via FTM or ESP shall expect radar vectoring and/or DIRECT TO instructions

SPEED ADJUSTMENT

See ENR 1.5.4 paragraph 2a)

R