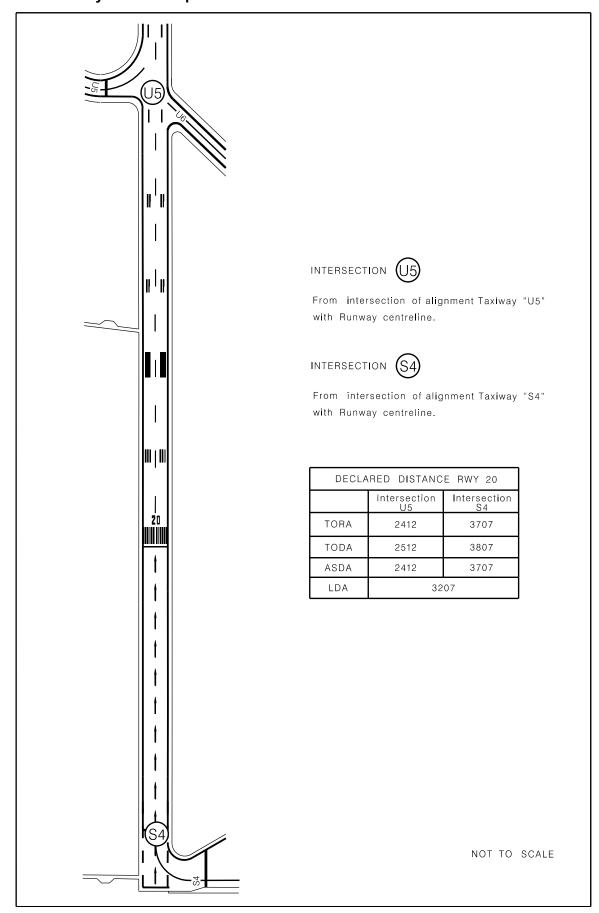

anding clearance will be issued to an arriving aircraft provided that at the time the aircraft crosses the threshold of the runway-in-use the following separation distances will exist:
    - RWY02 the departing aircraft has passed a point at least 2400M from the threshold (reference on the ground is intersection U6).
    - RWY20 the departing aircraft has passed a point at least 2400M from the threshold (reference on the ground is intersection P).
- h. when issuing a landing clearance following the application of these procedures ATC will issue the second aircraft with the following instructions:
  - ...... (call sign) ...... after the departing ...... (Aircraft Type) cleared to land Runway ...... (Designator).

AIP PORTUGAL LPPT AD 2 - 31 10-JUL-2025

Figure 2. Runway 20 take-off points



Figure 3. Runway 02 take-off points



#### 7. Category II/III operations

7.1Runway 02/20, subject to serviceability of the required facilities, is suitable for CAT II and III operations by operators whose minima have been accepted by ANAC - Autoridade Nacional da Aviação Civil.

7.2 LOW VISIBILITY OPERATIONS PROCEDURES (LVP) will be in course whenever:

#### 7.2.1RWY 20 in use:

- a. Runway Visual Range (RVR) TDZ RWY 20 is 550M or below; or,
- b. cloud base height (CBH) RWY 20 is 200FT or below; or,
- c. visibility conditions decrease rapidly;

irrespective of the serviceability state of the ILS, lighting, stand-by power, etc.

#### 7.2.2RWY 02 in use:

- a. Runway Visual Range (RVR) TDZ RWY 02 is 800M or below; or,
- b. cloud base height (CBH) RWY 02 is 200FT or below; or,
- c. visibi