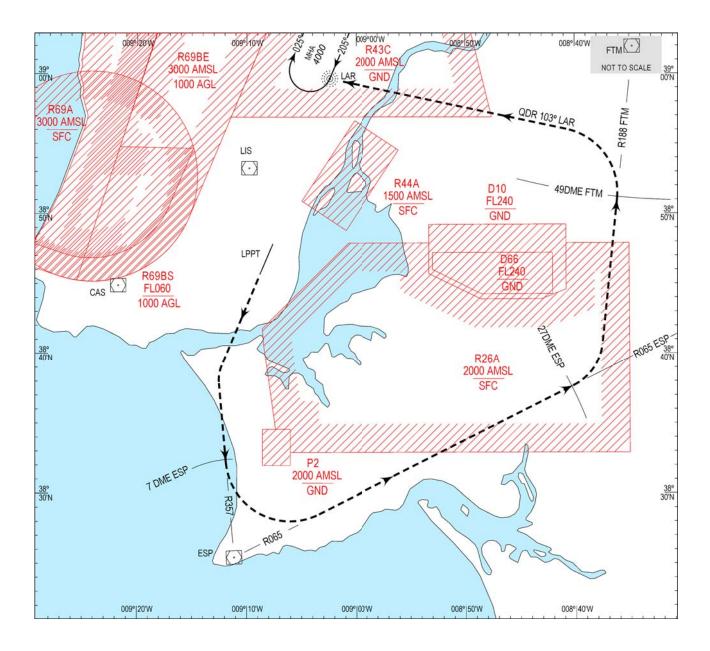

DVOR/DME. When crossing R070 ESP DVOR/DME turn right to intercept and proceed R073 ESP DVOR/DME to ADSAD holding. After completing one holding pattern proceed on track 281DEG to PT422 (R167 14.4DME CAS DVOR/DME). Turn right on track 025DEG to PESEX (R151 11.0DME CAS DVOR/DME) descending to 4000FT to perform another LOC approach.



#### 10.2 RUNWAY 20

# RADIO COMMUNICATIONS FAILURE

# In case of RCF:

Squawk 7600. Climb FL070 straight-ahead to intercept and proceed R357 ESP DVOR/DME. At 7DME ESP DVOR/DME turn left to intercept and proceed R065 ESP DVOR/DME. At 27DME ESP DVOR/DME turn left to intercept and proceed R188 FTM DVOR. At 49DME FTM DVOR turn left to intercept and proceed QDR 103DEG LAR NDB holding. Complete one holding pattern descend to 4000FT to perform another LOC approach.



# 11. HOLDING PROCEDURES

| HLDG ID/FIX/WPT<br>Coordinates                                 | INBD TR<br>(MAG) | Direction of PTN | MAX IAS<br>(KT) | MNM-MAX<br>HLDG LVL<br>FL/FT (MSL) | TIME (MIN)<br>or DIST<br>OUBD |
|----------------------------------------------------------------|------------------|------------------|-----------------|------------------------------------|-------------------------------|
| ADSAD<br>ADSAD<br>382841N0085852W<br>RDL163-DME26 LIS DVOR/DME | 343°             | RIGHT            | 230             | 4000 FT ALT<br>FL 140              | 5 NM                          |
| ADSAD<br>ADSAD<br>382841N0085852W<br>RDL163-DME26 LIS DVOR/DME | 343°             | RIGHT            | 230             | FL 150<br>FL 200                   | 8 NM                          |
| AR