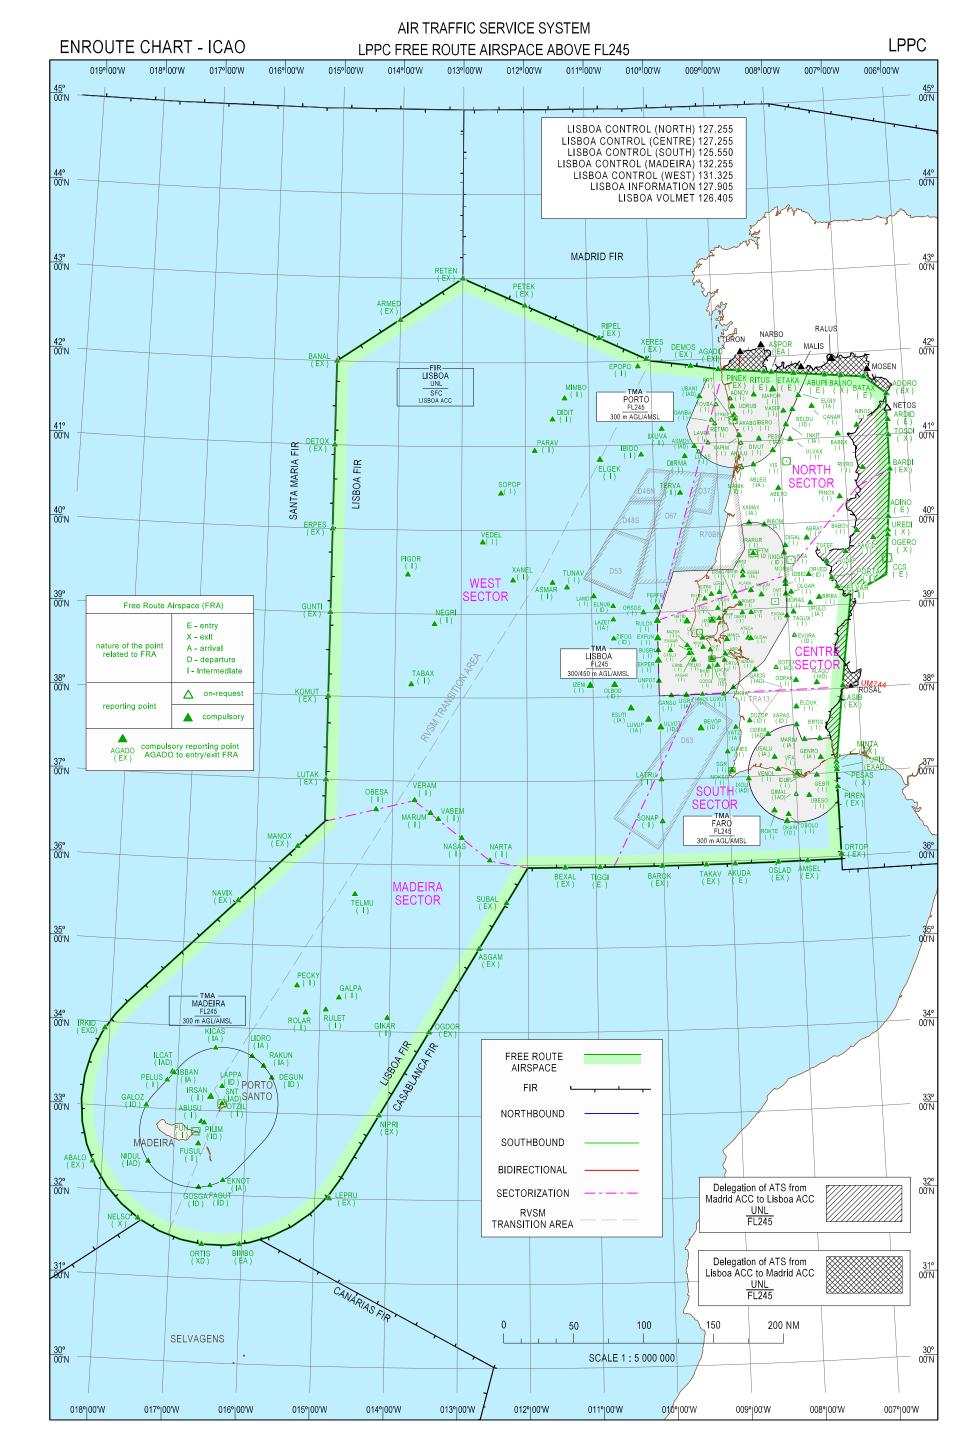

| ENR 6.03-3  |
| ENR 6 – VFR Routes in Faro TMA                                                                        | ENR 6.03-5  |
| ENR 6 – VFR Helicopter Routes in Lisboa CTR                                                           | ENR 6.03-7  |
| ENR 6 – Prohibited, Restricted and Danger areas - Index chart - Non-AMC manageable Airspace           | ENR 6.04-1  |
| ENR 6 – Prohibited, Restricted and Danger areas - Index chart - Non-AMC manageable Airspace           | ENR 6.04-3  |
| ENR 6 – Restricted and Danger areas - Index chart - AMC manageable Airspace                           | ENR 6.04-5  |
| ENR 6 – Temporary Reserved areas - Index chart - AMC manageable Airspace                              | ENR 6.04-7  |



**AIRAC 004-25** 

AIP PORTUGAL



THIS PAGE INTENTIONALLY LEFT BLANK

AIP PORTUGAL AD 1.5 - 1 10-JUL-2025

# AD 1.5 STATUS OF CERTIFICATION OF AERODROMES

| Aerodrome Name | Location Indicator | Date of Certification | Validity of Certification | Remarks                                      |
|----------------|--------------------|-----------------------|---------------------------|----------------------------------------------|
| Beja           | LPBJ               | 02 AUG 2010           | Unlimited                 | In accordance with national regulation.      |
| Cascais        | LPCS               | 31 OCT 2024           | 30 OCT 2025               | In accordance with national regulation.      |
| Corvo          | LPCR               | 25 NOV 2019           | 30 JUN 2027               | In accordance with national r