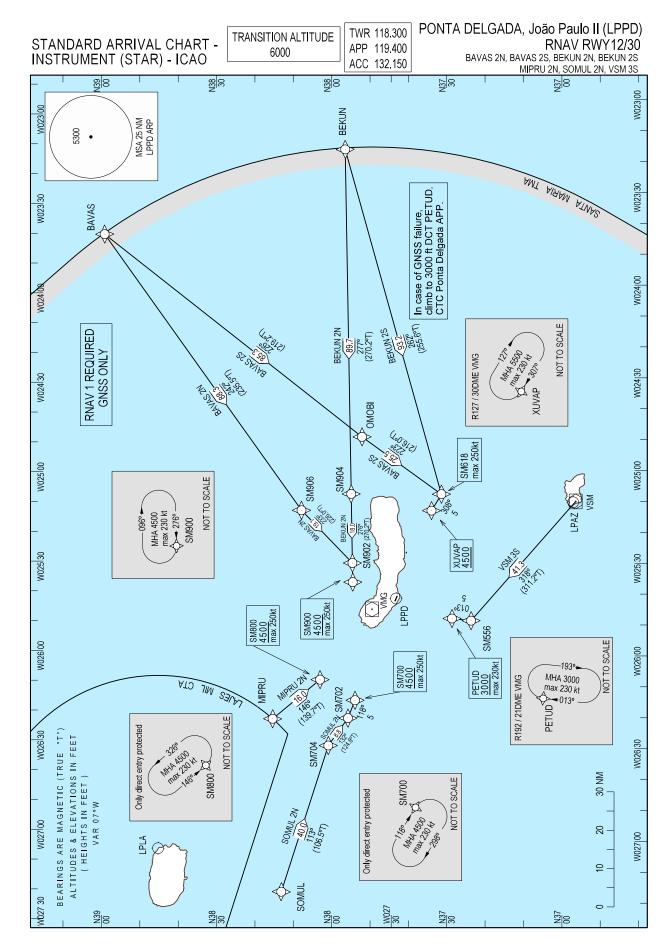

# ΑD

5.4

1.5 LPCS AD - NEW VALIDITY OF CERTIFICATION.

AD 2 LPAZ AD - 2.24.12-1 - ILS RWY 18 MM WITHDRAWN.

LPBJ AD - 2.12 - 13. REMARKS - CHANGED.

LPCS AD - 2.22 - FLIGHT PROCEDURES - 7. HOLDING PROCEDURES - EKMAR -

CHANGED.

LPFR AD - 2.24.02-1 - AIRCRAFT PARKING DOCKING CHART - CHANGED.

LPMA AD - 2.22 - FLIGHT PROCEDURES - 6. HOLDING PROCEDURES - MONEC -

CHANGED.

LPPD AD - 2.8 - APRONS, TAXIWAYS AND CHECK LOCATIONS DATA - 5. INS CHECKPOINT POSITIONS - APRONS N AND S - CHANGED.