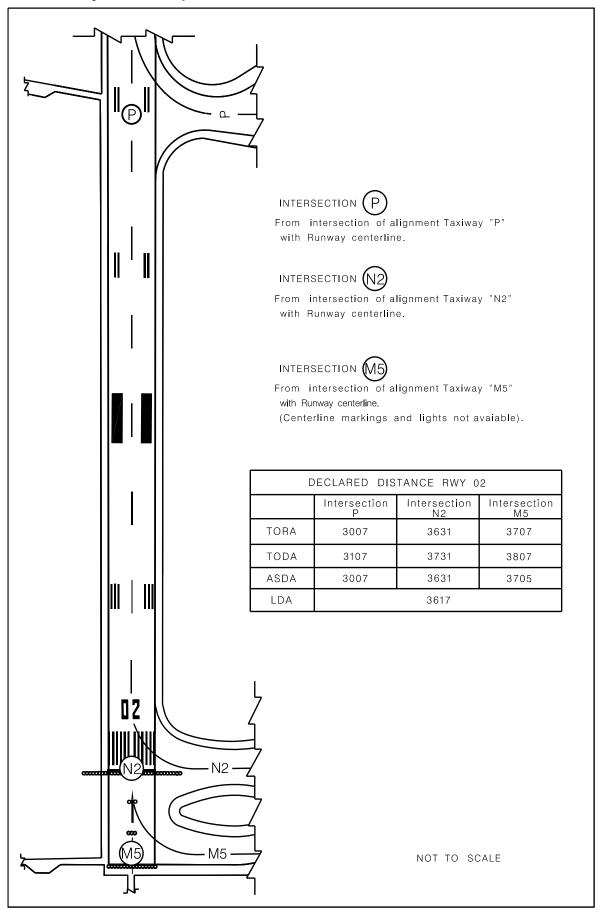

rriving aircraft provided that at the time the aircraft crosses the threshold of the runway-in-use the following separation distances will exist:
    - RWY02 the departing aircraft has passed a point at least 2400M from the threshold (reference on the ground is intersection U6).
    - RWY20 the departing aircraft has passed a point at least 2400M from the threshold (reference on the ground is intersection P).
- h. when issuing a landing clearance following the application of these procedures ATC will issue the second aircraft with the following instructions:
  - ...... (call sign) ...... after the departing ...... (Aircraft Type) cleared to land Runway ...... (Designator).

AIP PORTUGAL LPPT AD 2 - 31 10-JUL-2025

Figure 2. Runway 20 take-off points



Figure 3. Runway 02 take-off points



#### 7. Category II/III operations

7.1Runway 02/20, subject to serviceability of the required facilities, is suitable for CAT II and III operations by operators whose minima have been accepted by ANAC - Autoridade Nacional da Aviação Civil.

7.2 LOW VISIBILITY OPERATIONS PROCEDURES (LVP) will be in course whenever:

#### 7.2.1RWY 20 in use:

- a. Runway Visual Range (RVR) TDZ RWY 20 is 550M or below; or,
- b. cloud base height (CBH) RWY 20 is 200FT or below; or,
- c. visibility conditions decrease rapidly;

irrespective of the serviceability state of the ILS, lighting, stand-by power, etc.

#### 7.2.2RWY 02 in use:

- a. Runway Visual Range (RVR) TDZ RWY 02 is 800M or below; or,
- b. cloud base height (CBH) RWY 02 is 200FT or below; or,
- c. visibility conditions decrease rapidly;

irre