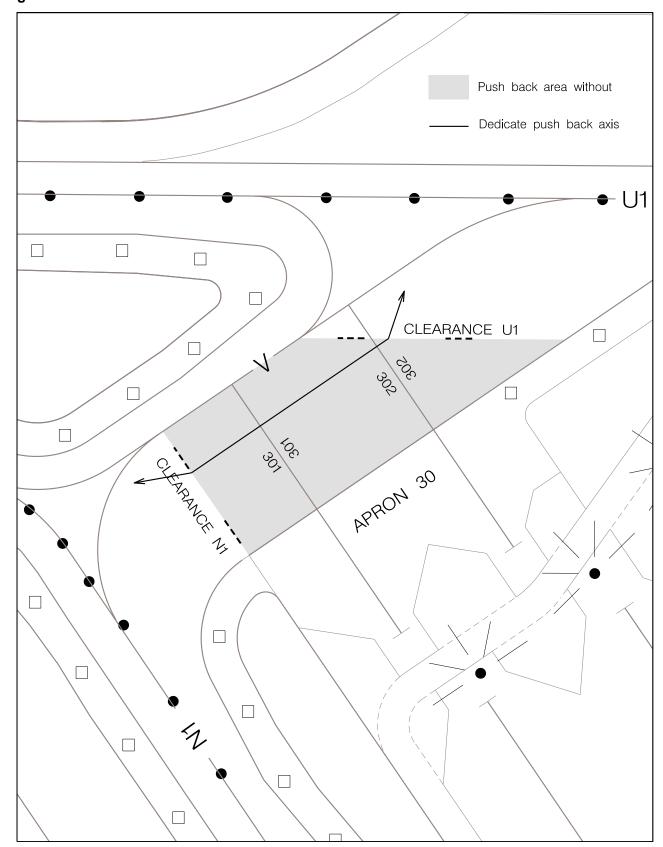

out) ACFT will have direct entrance through TWY A5 and the departing manoeuvre will be autonomous through Taxilane D and via Taxilane W1.
- On position 704 (nose-in) the ACFT will entry by Taxilane W1 and Taxilane D, the departing manoeuvre will be
  done with push-back and pull-ahead to the breakaway zone of Taxilane D with the nose facing South, where,
  after the push-back unleashed, the ACFT will begin taxiing by its own means to Taxilane W1 under TWR
  instructions
- Pilots are to use MNM PWR necessary when manoeuvring on this Apron. This is of utmost importance when break away from Stands 701, 702 and 703 and manoeuvring to exit Apron, where jet blast can affect adjacent Stands and vehicles on apron service roads.

AIP PORTUGAL LPPT AD 2 - 23
10-JUL-2025

Figure 1. APRON 30 EXITS:



# 3.5 Areas not seen by Tower

Stands of Aprons 10, and 11 not seen by Tower are: 104, 105, 106, 107, 108, 114, 115, 116 and 117



Stands and Taxiways not seen by Tower are:

Taxiways and Stands of Aprons 20, 30, 40, 41, 42 and 50 not seen by Tower are:

- a. Apron 20, 40, 41 and 42 all Stands
- b. Apron 30 all Stands
- c. Apron 50 Stands 505 and 506
- d. Taxiways M3, M4, L1, L2, V, N1, and taxilanes Z1 and Z3
- e. Taxilane A1 and TWY Z2



#### 3.6 Taxi Procedures

#### 3.6.1 Taxi Route Procedures

When RWY 02 in use aircraft taxiing via TWY G2, U1 and N1 expect N2 intersection departure. Aircraft taxiing via M4 expect M5 intersection for departure. If unable advise before starting taxi.

For Taxi Route Procedures see Charts LPPT AD 2.24.03-1, LPPT AD 2.24.03-3.

#### 3.6.2 Taxi Restri